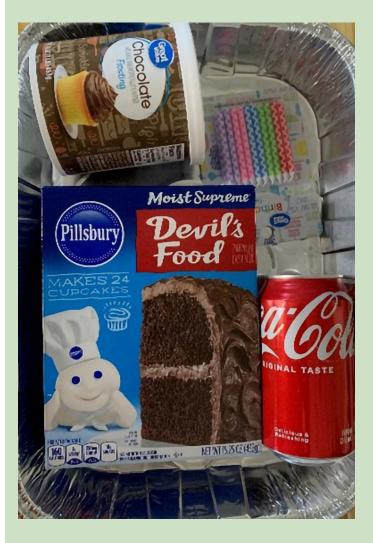

## **NEEDED FOR SODA CAKE:**

- 1. ALUMINUM PAN
- 2. FULL CAN OF SODA
- 3. CAKE MIX
- 4. ICING CONTAINER
- 5. CANDLES