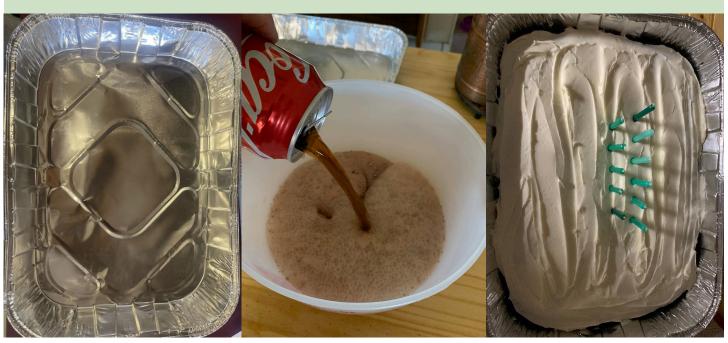

## STEP BY STEP DIRECTIONS FOR SODA CAKE:

- 1. Remove items from pan.
- 2. Remove plastic lid sitting under your pan IF INCLUDED.
- 3. Spray pan with nonstick spray (OPTIONAL NOT INCLUDED).
- 4. Mix cake mix and FULL can of soda pop in a bowl, stir well. (You can mix it in the cake pan if necessary.)
- 5. NO OTHER INGREDIENTS ARE NEEDED.
- 6. Bake according to cake box directions.
- 7. Cool cake completely before frosting.
- 8. Add icing from your canned icing.
- 9. Add candles, light and blow out.
- 10. Happy birthday!
- 11. For storage, see cake box directions.